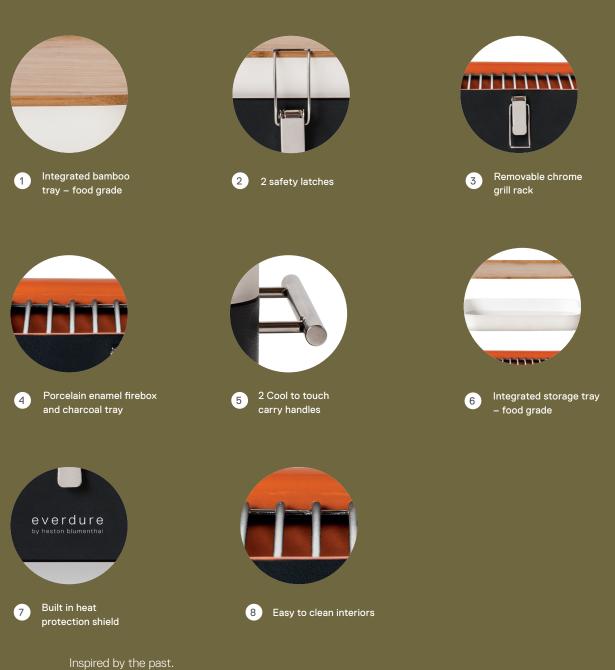

## **CUBE**<sup>™</sup>

Now you can enjoy authentic charcoal cooking on the go, without the mess. The portable, CUBE<sup>™</sup> is designed for impromptu barbeques away from home. With an integrated food-grade storage tray, preparation board and porcelain enamel firebox, it's easy to store, set up, cook and clean responsibly, while the chrome handles keep external heat to a minimum, making it easy to move while cooking.

## Charcoal cooking on the go

- / Portable
- / Porcelain enamel firebox
- / Cool-to-the-touch handles
- / Removable charcoal tray
- / Simple, integrated unit and accessories
- / Two safety latches
- / Available in four stylish, contemporary colours