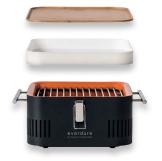

## **CUBE**<sup>™</sup>

Now you can enjoy authentic charcoal cooking on the go, without the mess. The portable, CUBE<sup>™</sup> is designed for impromptu barbeques away from home. With an integrated food-grade storage tray, preparation board and porcelain enamel firebox, it's easy to store, set up, cook and clean responsibly, while the chrome handles keep external heat to a minimum, making it easy to move while cooking.

## Charcoal cooking on the go

- / Portable
- / Porcelain enamel firebox
- / Cool-to-the-touch handles
- / Removable charcoal tray
- / Simple, integrated unit and accessories
- / Two safety latches
- / Available in four stylish, contemporary colours