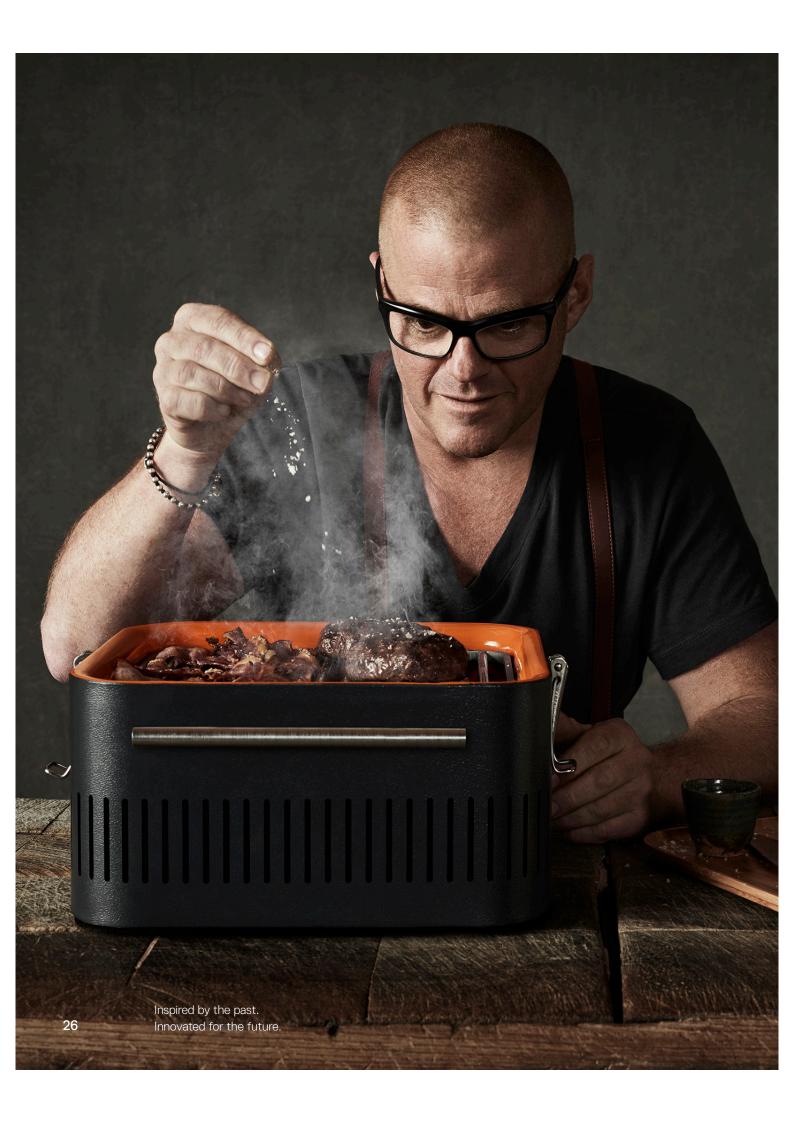

## **CUBE**<sup>™</sup>

Now you can enjoy authentic charcoal cooking on the go, without the mess. The portable, CUBE<sup>™</sup> is designed for impromptu barbeques away from home. With an integrated food-grade storage tray, preparation board and porcelain enamel firebox, it's easy to store, set up, cook and clean responsibly, while the chrome handles keep external heat to a minimum, making it easy to move while cooking.

## Charcoal cooking on the go

- / Portable
- / Porcelain enamel firebox
- / Cool-to-the-touch handles
- / Removable charcoal tray
- / Simple, integrated unit and accessories
- / Two safety latches
- / Available in four stylish, contemporary colours

PORTABLE CHARCOAL BARBEQUE

Innovated