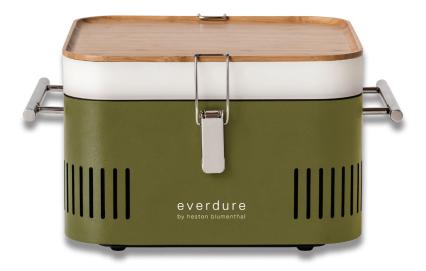

## **CUBE**<sup>™</sup>

Now you can enjoy authentic charcoal cooking on the go, without the mess. The portable, CUBE<sup>™</sup> is designed for impromptu barbeques away from home. With an integrated food-grade storage tray, preparation board and porcelain enamel firebox, it's easy to store, set up, cook and clean responsibly, while the chrome handles keep external heat to a minimum, making it easy to move while cooking.

Graphite HBCUBEG

Khaki HBCUBEK

Stone HBCUBES

Orange HBCUBEO

"The whole range has been designed from the ground up, with a focus on helping you show off your skills in style, wherever your imagination takes you."

## Charcoal cooking on the go

- / Portable
- / Porcelain enamel firebox
- / Cool-to-the-touch handles
- / Removable charcoal tray
- / Simple, integrated unit and accessories
- / Two safety latches
- / Available in four stylish, contemporary colours