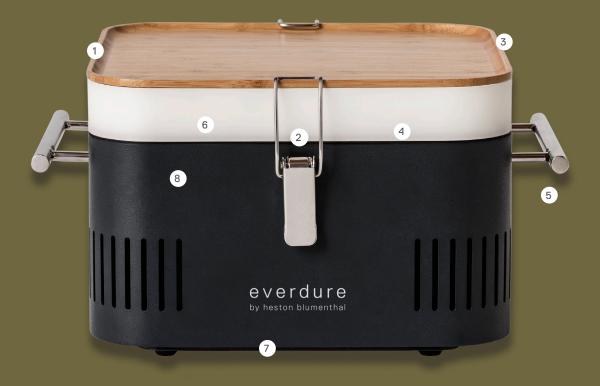

## **CUBE**<sup>™</sup>

Now you can enjoy authentic charcoal cooking on the go, without the mess. The portable, CUBE<sup>™</sup> is designed for impromptu barbeques away from home. With an integrated food-grade storage tray, preparation board and porcelain enamel firebox, it's easy to store, set up, cook and clean responsibly, while the chrome handles keep external heat to a minimum, making it easy to move while cooking.

## Charcoal cooking on the go

- / Portable
- / Porcelain enamel firebox
- / Cool-to-the-touch handles
- / Removable charcoal tray
- / Simple, integrated unit and accessories
- / Two safety latches
- / Available in four stylish, contemporary colours