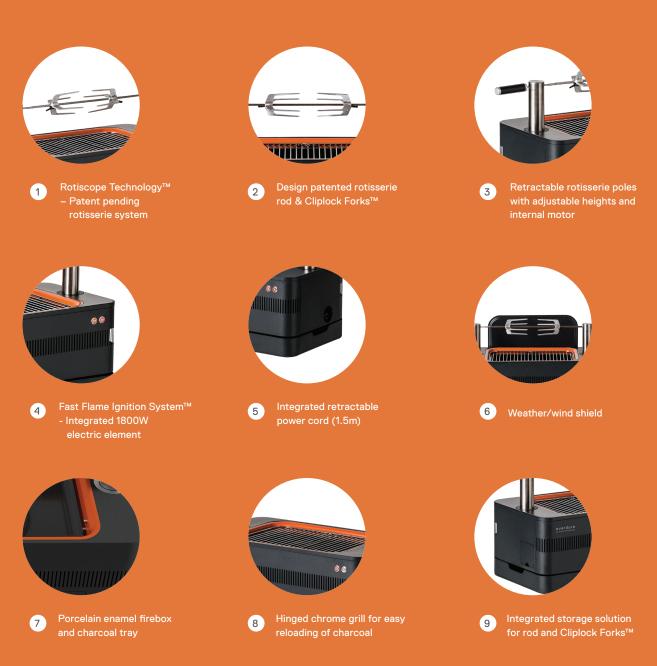

## Charcoal cooking made simple

- / Charcoal + electric element
- / Ready to cook in 10 minutes, thanks to the Fast Flame Ignition System<sup>™</sup>
- / 'Set and forget' electronic control
- / 15kg capacity rotisserie with Rotiscope Technology™
- / Elegant contemporary design
- / Retractable 1.5m power cord
- / Porcelain enamel firebox
- / Hinged chrome grill for easy reloading of charcoal