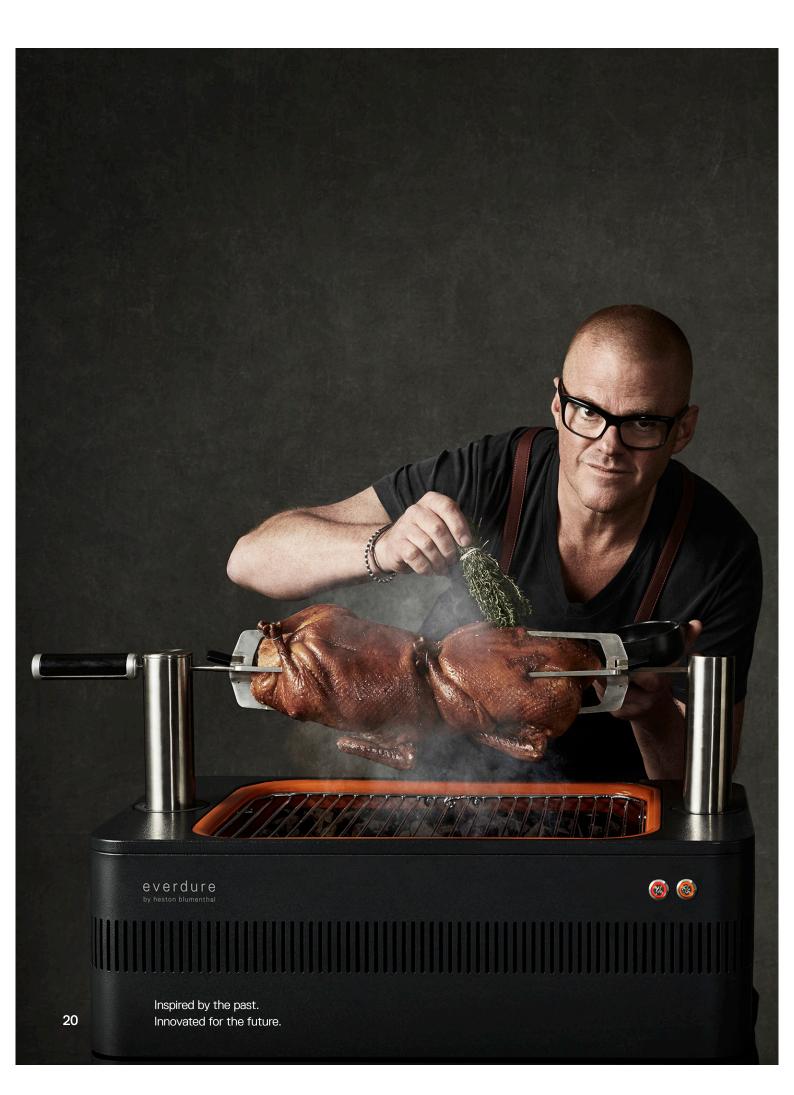

## FUSION<sup>TM</sup> (On pedestal and off pedestal)

Whether you're new to cooking on charcoal, or a seasoned pro, you'll love the simplicity and style of the FUSION™. Named after its innovative fusion of charcoal and electricity, it draws on the benefits of both, delivering an unbeatable barbeque experience.

HBCE1BS

comes with sleek, sturdy legs, but for added height and style, there's an elegant freestanding pedestal.

"With a bold, yet slender design, the first time your guests set eyes on it, they'll wonder what it is. It won't take you long to win them over. 10 minutes in fact."

## Charcoal cooking made simple

- / Charcoal + electric element
- / Ready to cook in 10 minutes, thanks to the Fast Flame Ignition System<sup>™</sup>
- / 'Set and forget' electronic control
- / 15kg capacity rotisserie with Rotiscope Technology™
- / Elegant contemporary design
- / Retractable 1.5m power cord
- / Porcelain enamel firebox
- / Hinged chrome grill for easy reloading of charcoal