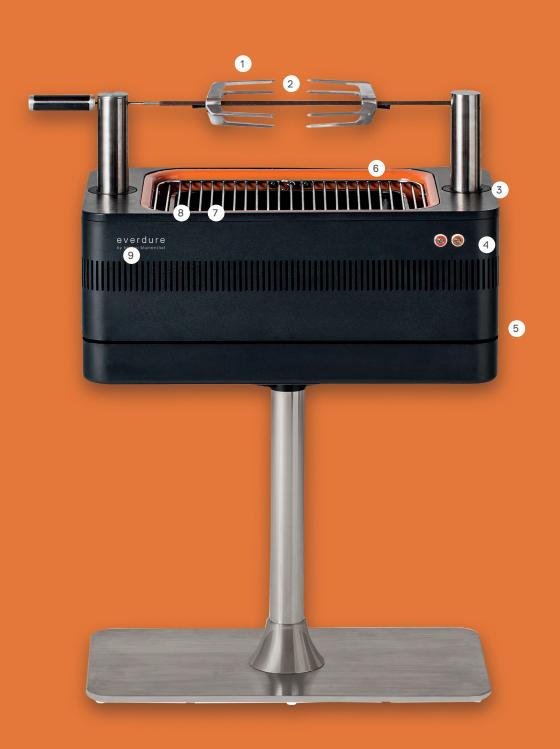

## Charcoal cooking made simple

- / Charcoal + electric element
- / Ready to cook in 10 minutes, thanks to the Fast Flame Ignition System<sup>™</sup>
- / 'Set and forget' electronic control
- / 15kg capacity rotisserie with Rotiscope Technology™
- / Elegant contemporary design
- / Retractable 1.5m power cord
- / Porcelain enamel firebox
- / Hinged chrome grill for easy reloading of charcoal

## **FUSION**<sup>™</sup>

ELECTRIC IGNITION CHARCOAL BARBEQUE WITH PEDESTAL

Inspired by the past. Innovated for the future