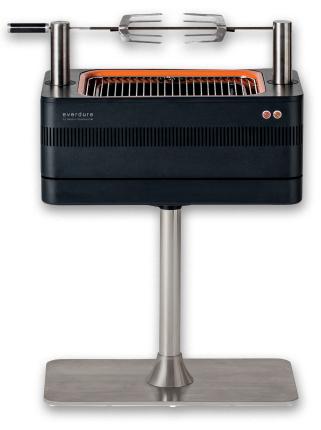

HBCE1BS

comes with sleek, sturdy legs, but for added height and style, there's an elegant freestanding pedestal.

"With a bold, yet slender design, the first time your guests set eyes on it, they'll wonder what it is. It won't take you long to win them over. 10 minutes in fact."

## **FUSION**<sup>™</sup>

ELECTRIC IGNITION CHARCOAL BARBEQUE WITH PEDESTAL

Inspired by the past. Innovated for the future